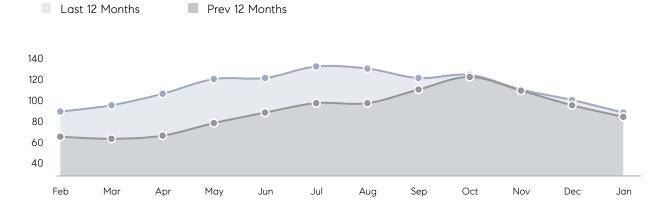

14

Total

Properties

Increase From Decrease Jan 2021 Jan 2021

Decrease From Decrease From Jan 2021 Jan 2021

### **Property Statistics**

Jan 2022 Jan 2021 % Change Overall AVERAGE DOM 60 62 -3% % OF ASKING PRICE 91% 96% AVERAGE SOLD PRICE \$995,121 \$1,073,318 -7.3% **# OF CONTRACTS** 27 26 3.8% NEW LISTINGS 21 30 -30% Houses AVERAGE DOM 71 \_ \_ % OF ASKING PRICE 95% -AVERAGE SOLD PRICE \_ \$1,197,500 \_ # OF CONTRACTS 6 5 20% NEW LISTINGS 6 2 200% Condo/Co-op/TH AVERAGE DOM 60 60 0% % OF ASKING PRICE 91% 96% AVERAGE SOLD PRICE \$995,121 \$1,045,722 -5% **# OF CONTRACTS** 0% 21 21 NEW LISTINGS 15 28 -46%

Compass New Jersey Monthly Market Insights

\$995K

Average

Price

-7%



Median Price

-26%

ce

## Weehawken

Contracts By Price Range

#### JANUARY 2022

### Monthly Inventory









#### Sources: Garden State MLS. Hudson MLS. NJ MLS

Listings By Price Range

COMPASS

 $\sim$   $\sim$   $\sim$   $\sim$   $\sim$ / / / / / / / //// | | | | | / ------

Compass makes no representations or warranties, express or implied, with respect to future market conditions or prices of residential product at the time the subject property or any competitive property is complete and ready for occupancy or with respect to any report, study, finding, recommendation or other information provided by Compass herein. Moreover, no warranty, express or implied, is made or should be assumed regarding the accuracy, adequacy, completeness, legality, reliability, merchantability or fitness for a particular purpose of any information, in part or whole, contained herein. All material is presen