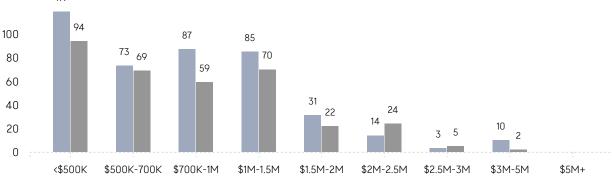

otal

Properties

Increase From Decrease Jan 2021 Jan 2021

Decrease From Decrease From Jan 2021 Jan 2021

### **Property Statistics**

Jan 2022 Jan 2021 % Change Overall AVERAGE DOM 60 62 -3% % OF ASKING PRICE 91% 96% AVERAGE SOLD PRICE \$995,121 \$1,073,318 -7.3% **# OF CONTRACTS** 27 26 3.8% NEW LISTINGS 21 30 -30% Houses AVERAGE DOM 71 \_ \_ % OF ASKING PRICE 95% -AVERAGE SOLD PRICE \_ \$1,197,500 \_ # OF CONTRACTS 6 5 20% NEW LISTINGS 6 2 200% Condo/Co-op/TH AVERAGE DOM 60 60 0% % OF ASKING PRICE 91% 96% AVERAGE SOLD PRICE \$995,121 \$1,045,722 -5% **# OF CONTRACTS** 0% 21 21 NEW LISTINGS 15 28 -46%

Compass New Jersey Monthly Market Insights

\$995K

Average

Price

-7%



Median Price

-26%

ce

## Weehawken

Contracts By Price Range

#### JANUARY 2022

### Monthly Inventory









#### Sources: Garden State MLS. Hudson MLS. NJ MLS

Listings By Price Range

COMPASS

 $\sim$   $\sim$   $\sim$   $\sim$   $\sim$ / / / / / / / //// | | | | | / ------

Compass makes no representations or warranties, express or implied, with respect to future market conditions or prices of residential product at the time the subject property or any competitive property is complete and ready for occupancy or with respect to any report, study, finding, recommendation or other information provided by Compass herein. Moreover, no warranty, express or implied, is made or should be assumed regarding the accuracy, adequacy, completeness, legality, reliability, merchantability or fitness for a particular purpose of any information, in part or whole, contained herein. All material is presented wi