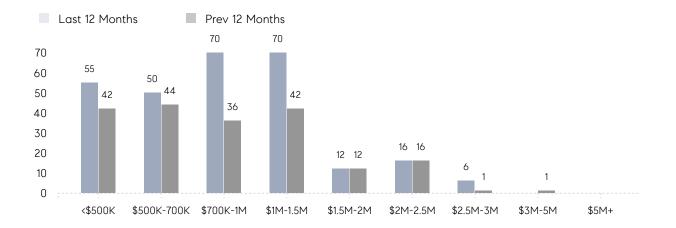

4

Total

Properties

Increase From Decrease Jan 2021 Jan 2021

Decrease From Decrease From Jan 2021 Jan 2021

### **Property Statistics**

Jan 2022 Jan 2021 % Change Overall AVERAGE DOM 60 62 -3% % OF ASKING PRICE 91% 96% AVERAGE SOLD PRICE \$995,121 \$1,073,318 -7.3% **# OF CONTRACTS** 27 26 3.8% NEW LISTINGS 21 30 -30% Houses AVERAGE DOM 71 \_ \_ % OF ASKING PRICE 95% -AVERAGE SOLD PRICE \_ \$1,197,500 \_ # OF CONTRACTS 6 5 20% NEW LISTINGS 6 2 200% Condo/Co-op/TH AVERAGE DOM 60 60 0% % OF ASKING PRICE 91% 96% AVERAGE SOLD PRICE \$995,121 \$1,045,722 -5% **# OF CONTRACTS** 0% 21 21 NEW LISTINGS 15 28 -46%

Compass New Jersey Monthly Market Insights

\$995K

Average

Price

-7%



Median Price

-26%

ce

## Weehawken

Contracts By Price Range

#### JANUARY 2022

### Monthly Inventory









#### Sources: Garden State MLS. Hudson MLS. NJ MLS

Listings By Price Range

COMPASS

 $\sim$   $\sim$   $\sim$   $\sim$   $\sim$ / / / / / / / //// | | | | | / ------

Compass makes no representations or warranties, express or implied, with respect to future market conditions or prices of residential product at the time the subject property or any competitive property is complete and ready for occupancy or with respect to any report, study, finding, recommendation or other information provided by Compass herein. Moreover, no warranty, express or implied, is made or should be assumed regarding the accuracy, adequacy, completeness, legality, reliability, merchantability or fitness for a particular purpose of any information, in part or whole, contained herein. All material is presente